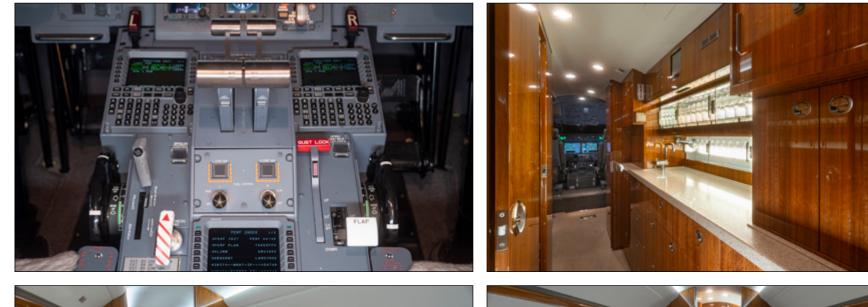

3,453.8

2,312

| <b>Avionics: Gu</b> | fstream | <b>PlaneView</b> |
|---------------------|---------|------------------|
|---------------------|---------|------------------|

| Triple Honeywell FMS        | FANS 1/A            | EGPWS                  | Emergency Locator Transmitter |
|-----------------------------|---------------------|------------------------|-------------------------------|
| Synthetic Vision System     | ADS-B Out           | Cockpit Voice recorder | Dual HF Comm                  |
| Enhanced Vision System      | TCAS II w/ Change 7 | Flight Data Recorder   | Quick Access Recorder (QAR)   |
| Heads Up Display            | RVSM                | Radar Altimeter        | VOR recievers                 |
| Honeywell Display Units     | WAAS-LPV            | Audio Control Units    | ILS Recievers                 |
| Dual Honeywell GPS          | CPDLC               | Triple IRU's           | DME Recievers                 |
| PlaneView Software ASC 912C |                     |                        |                               |