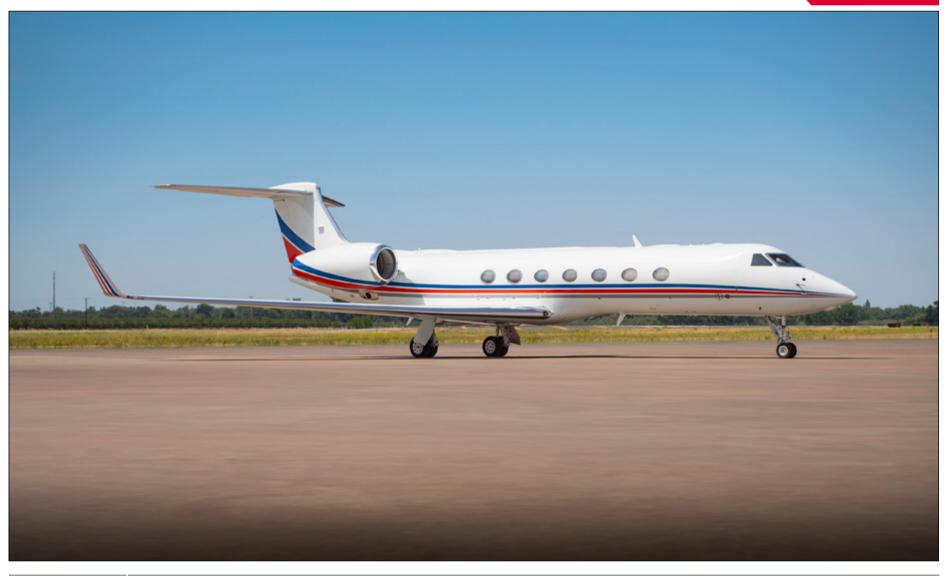

#### **Exterior**

| Age   | 2011                                                |
|-------|-----------------------------------------------------|
| Color | Bluetone white base with blue, red and gray stripes |