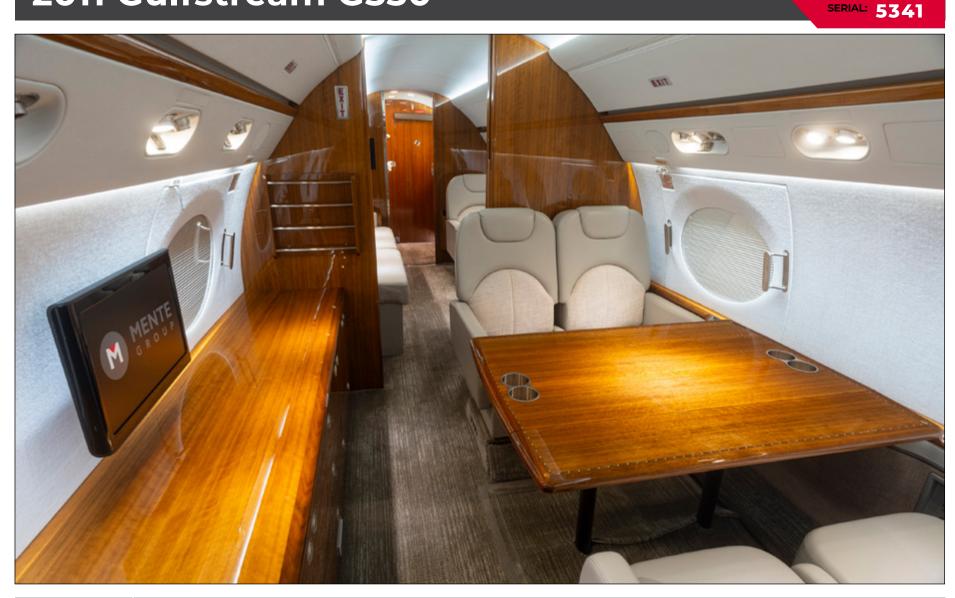

| Age       | 2011                                           |
|-----------|------------------------------------------------|
| PAX       | 14 passenger configuration                     |
| Cabin     | Removable Acoustical Curtain behind club seats |
| FWD       | Four club seats                                |
| MID       | Four place conference group opposite credenza  |
| AFT       | Four place divan opposite two club seats       |
| Crew Rest | Forward crew rest compartment                  |
| Galley    | Foward galley                                  |
| LAV       | Forward and Aft lavatories with vacuum toilets |