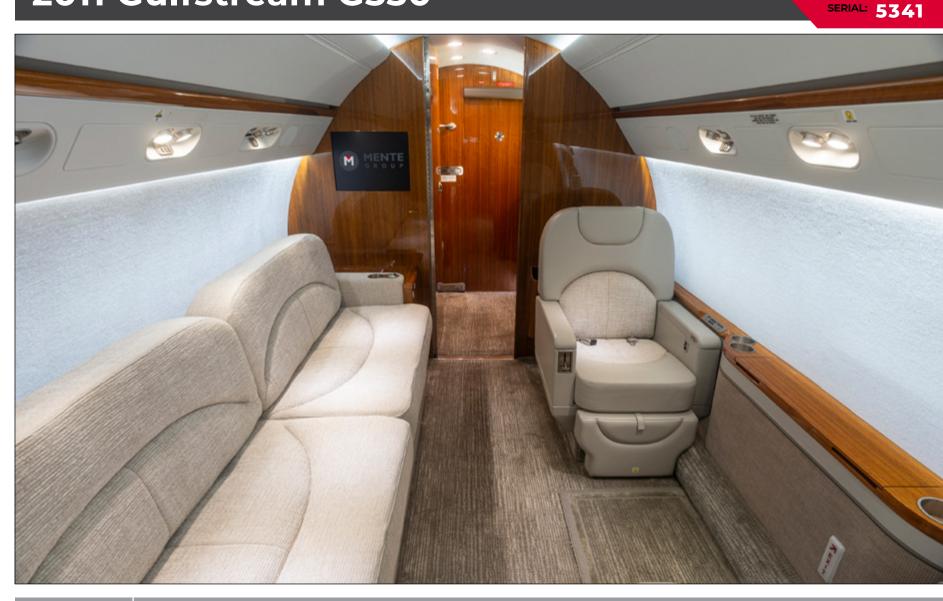

| Age       | 2011                                           |
|-----------|------------------------------------------------|
| PAX       | 14 passenger configuration                     |
| Cabin     | Removable Acoustical Curtain behind club seats |
| FWD       | Four club seats                                |
| MID       | Four place conference group opposite credenza  |
| AFT       | Four place divan opposite two club seats       |
| Crew Rest | Forward crew rest compartment                  |
| Galley    | Foward galley                                  |
| LAV       | Forward and Aft lavatories with vacuum toilets |