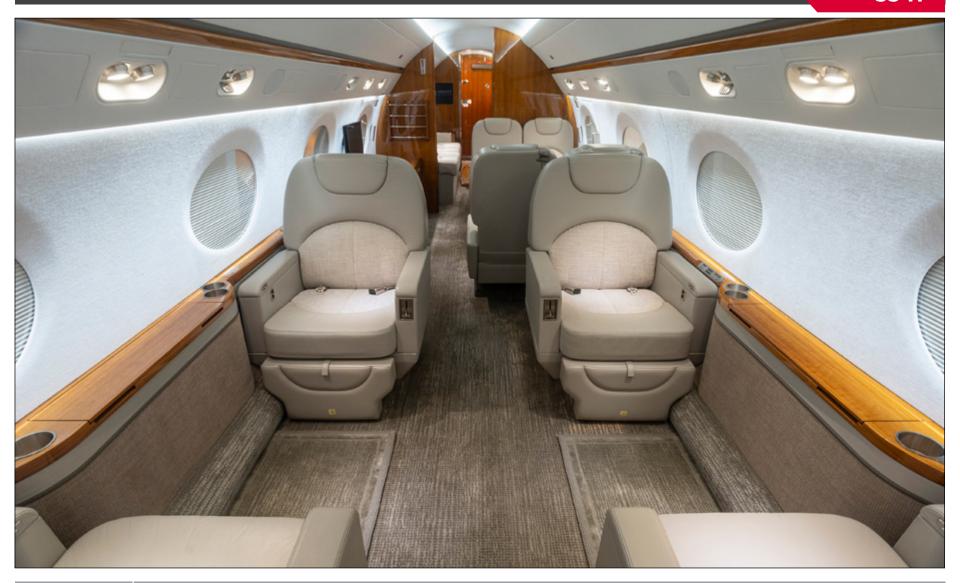

#### **Exterior**

| Age   | 2011                                                |
|-------|-----------------------------------------------------|
| Color | Bluetone white base with blue, red and gray stripes |

| Age       | 2011                                           |
|-----------|------------------------------------------------|
| PAX       | 14 passenger configuration                     |
| Cabin     | Removable Acoustical Curtain behind club seats |
| FWD       | Four club seats                                |
| MID       | Four place conference group opposite credenza  |
| AFT       | Four place divan opposite two club seats       |
| Crew Rest | Forward crew rest compartment                  |
| Galley    | Foward galley                                  |
| LAV       | Forward and Aft lavatories with vacuum toilets |