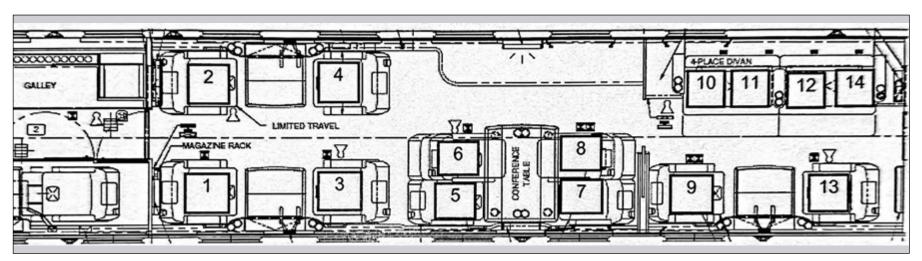

#### Floorplan:

SALES

CONTACT

**Steve Main** 

Vice President, Transactions

+1 (310) 351-6758

smain@mentegroup.com

Specification are subject to verification by purchaser. Aircraft is subject to prior sale, and/or removal from market without notice. ©2022 Mente Group. All rights reserved.

| Age       | 2011                                           |
|-----------|------------------------------------------------|
| PAX       | 14 passenger configuration                     |
| Cabin     | Removable Acoustical Curtain behind club seats |
| FWD       | Four club seats                                |
| MID       | Four place conference group opposite credenza  |
| AFT       | Four place divan opposite two club seats       |
| Crew Rest | Forward crew rest compartment                  |
| Galley    | Foward galley                                  |
| LAV       | Forward and Aft lavatories with vacuum toilets |