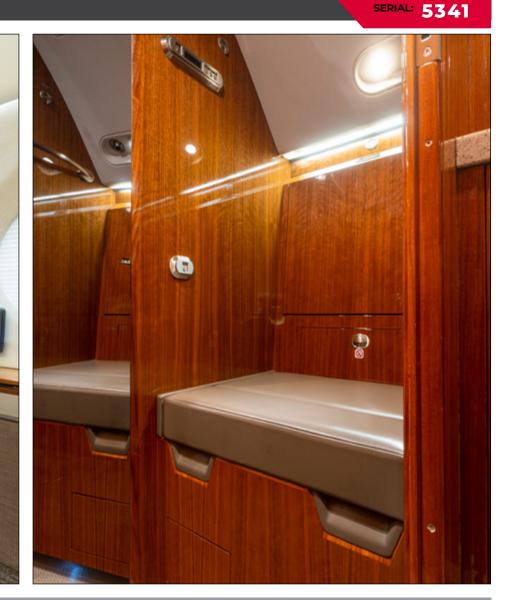

| Age       | 2011                                           |
|-----------|------------------------------------------------|
| PAX       | 14 passenger configuration                     |
| Cabin     | Removable Acoustical Curtain behind club seats |
| FWD       | Four club seats                                |
| MID       | Four place conference group opposite credenza  |
| AFT       | Four place divan opposite two club seats       |
| Crew Rest | Forward crew rest compartment                  |
| Galley    | Foward galley                                  |
| LAV       | Forward and Aft lavatories with vacuum toilets |