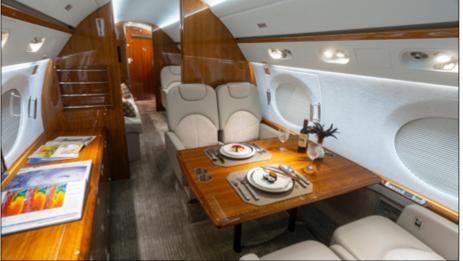

| Age       | 2011                                           |
|-----------|------------------------------------------------|
| PAX       | 14 passenger configuration                     |
| Cabin     | Removable Acoustical Curtain behind club seats |
| FWD       | Four club seats                                |
| MID       | Four place conference group opposite credenza  |
| AFT       | Four place divan opposite two club seats       |
| Crew Rest | Forward crew rest compartment                  |
| Galley    | Foward galley                                  |
| LAV       | Forward and Aft lavatories with vacuum toilets |