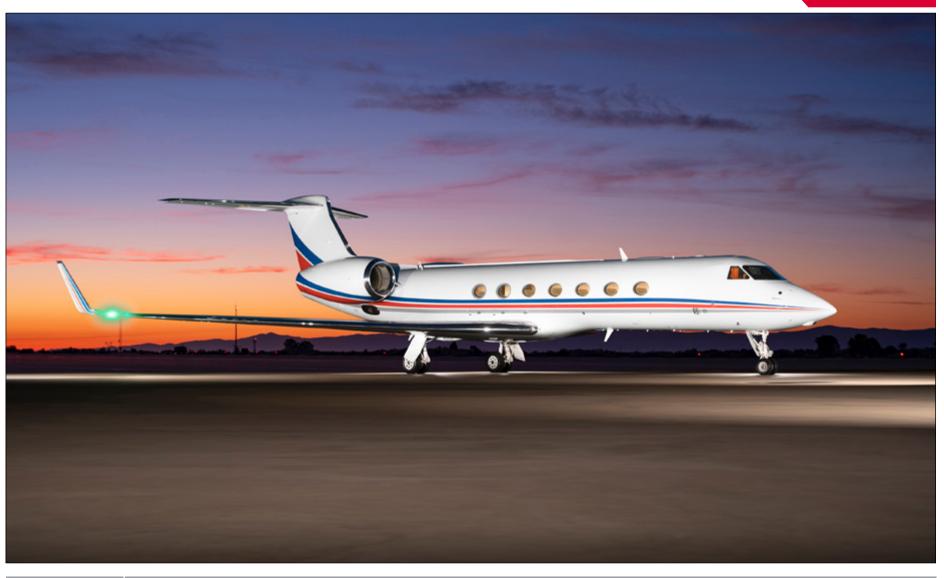

#### **Exterior**

| Age   | 2011                                                |
|-------|-----------------------------------------------------|
| Color | Bluetone white base with blue, red and gray stripes |