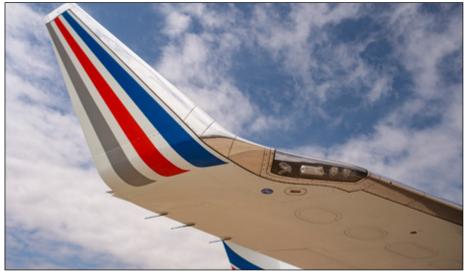

#### **Exterior**

| Age   | 2011                                                |
|-------|-----------------------------------------------------|
| Color | Bluetone white base with blue, red and gray stripes |