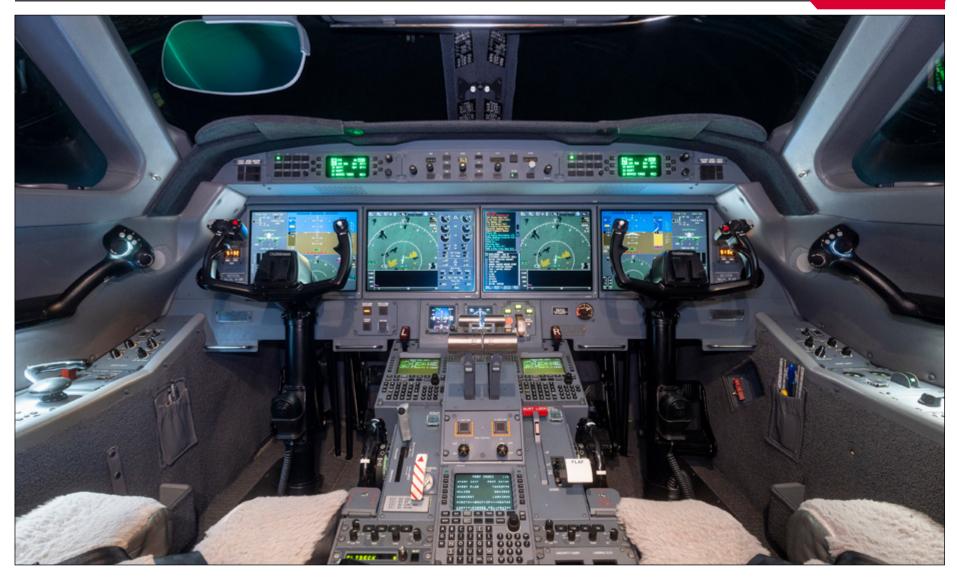

3,453.8

2,312

| <b>Avionics: Gu</b> | fstream | <b>PlaneView</b> |
|---------------------|---------|------------------|
|---------------------|---------|------------------|

| Triple Honeywell FMS        | FANS 1/A            | EGPWS                  | Emergency Locator Transmitter |
|-----------------------------|---------------------|------------------------|-------------------------------|
| Synthetic Vision System     | ADS-B Out           | Cockpit Voice recorder | Dual HF Comm                  |
| Enhanced Vision System      | TCAS II w/ Change 7 | Flight Data Recorder   | Quick Access Recorder (QAR)   |
| Heads Up Display            | RVSM                | Radar Altimeter        | VOR recievers                 |
| Honeywell Display Units     | WAAS-LPV            | Audio Control Units    | ILS Recievers                 |
| Dual Honeywell GPS          | CPDLC               | Triple IRU's           | DME Recievers                 |
| PlaneView Software ASC 912C |                     |                        |                               |