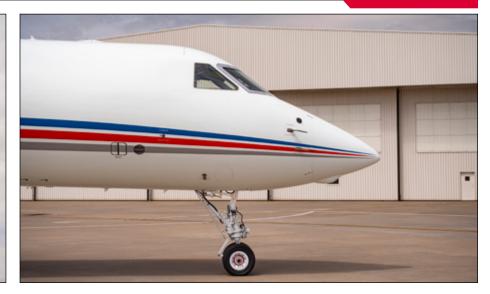

#### **Exterior**

| Age   | 2011                                                |
|-------|-----------------------------------------------------|
| Color | Bluetone white base with blue, red and gray stripes |