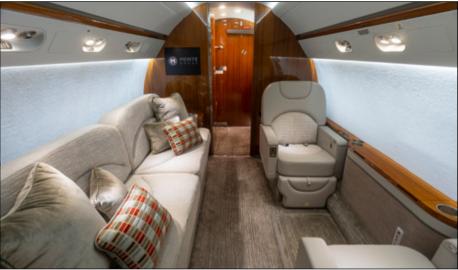

| Age       | 2011                                           |
|-----------|------------------------------------------------|
| PAX       | 14 passenger configuration                     |
| Cabin     | Removable Acoustical Curtain behind club seats |
| FWD       | Four club seats                                |
| MID       | Four place conference group opposite credenza  |
| AFT       | Four place divan opposite two club seats       |
| Crew Rest | Forward crew rest compartment                  |
| Galley    | Foward galley                                  |
| LAV       | Forward and Aft lavatories with vacuum toilets |