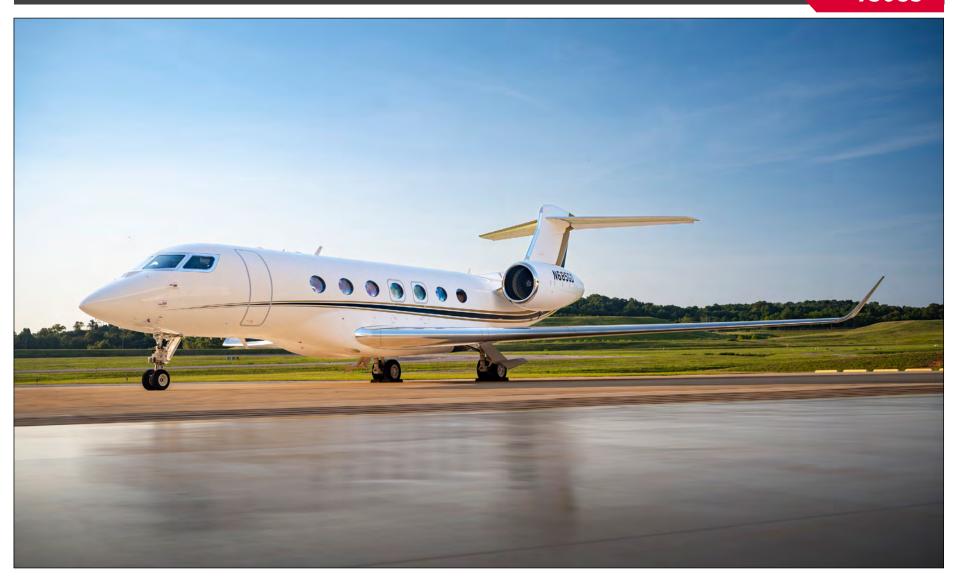

# 2022 Gulfstream G600

**SERIAL:** 73085

smain@mentegroup.com

## **Highlights:**

- U.S. Corporate Owned Since New
- Engines enrolled on PurePower Premium
- Factory Warranties through October 2027
- Jet ConneX KaBand Global Wi-Fi
- Immaculate Inside and Out Must See!

| Exterior  |                                                      |  |  |
|-----------|------------------------------------------------------|--|--|
| Age       | 2022                                                 |  |  |
| Color     | Matterhorn White with British green and gold stripes |  |  |
| la tanàna |                                                      |  |  |
| Interior: |                                                      |  |  |
| Age       | 2022                                                 |  |  |