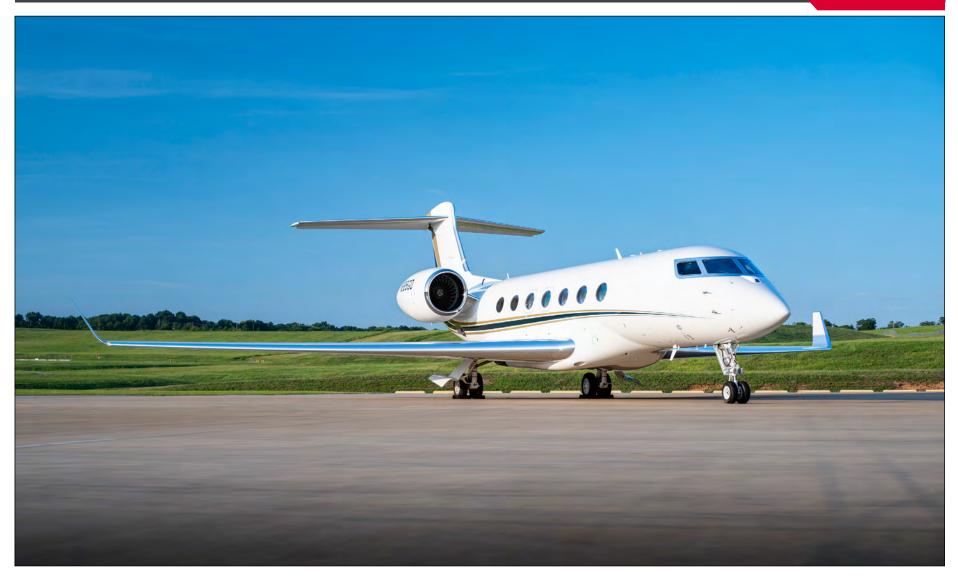

# 2022 Gulfstream G600

**SERIAL:** 73085

smain@mentegroup.com

## **Highlights:**

- U.S. Corporate Owned Since New
- Engines enrolled on PurePower Premium
- Factory Warranties through October 2027
- Jet ConneX KaBand Global Wi-Fi
- Immaculate Inside and Out Must See!

| Exterior  |                                                      |  |  |
|-----------|------------------------------------------------------|--|--|
| Age       | 2022                                                 |  |  |
| Color     | Matterhorn White with British green and gold stripes |  |  |
| la tanàna |                                                      |  |  |
| Interior: |                                                      |  |  |
| Age       | 2022                                                 |  |  |