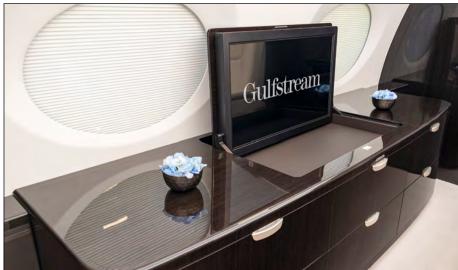

# **Entertainment & Connectivity:**

- Jet ConneX KaBand Global Wi-Fi
- 24" HD LCD monitor on FWD Cabin Bulkhead
- 24" HD LCD Monitor in Zone 3 FWD Bulkhead
- 24" HD LCD Monitor in Zone 4 FWD Bulkhead
- Hinged 32" HD LCD Credenza Monitor
- SecuraPlane 500 Aircraft Security System