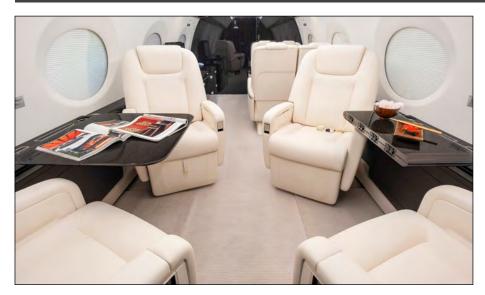

Cabin Configuration 4-Zone Cabin Configuration

**PAX** 16

FWD 4 place club group

MID 4 place conference group opposite credenza

AFT 4 place club group with FWD and AFT bulkheads

Stateroom 3 place divan opposite single club seat