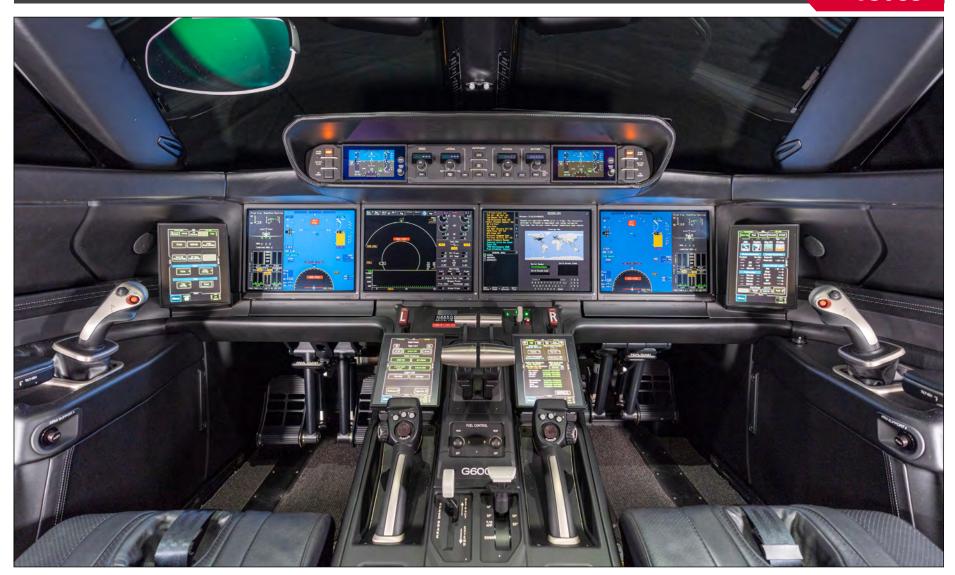

#### **Avionics: Honeywell Symmetry**

- (4) Flat Panel Displays (PFD & MFD)
- (2) Stand-by Flight Displays (SFD)
- (5) Touch Screen Controllers (TSC)
- (1) Synthetic Vision System (SVS)
- (Triple) Flight Management System
- Dual Modular Avionics Units (MAU)
- (Triple) Micro Inertial Reference Units (Laseref VI)
- (Dual) GPS with WAAS
- (Dual) Attitude Heading Reference Units

- (1) Head Up Display (HUD) System
- (1) Enhanced Vision System (EVS-III)
- (Dual) HF Communications
- (Dual) (VHF) Communications
- (1) Automatic Direction Finder (ADF)
- (Dual) Mode S Transponders
- (1) TCAS TCAS II Version 7.1
- (Dual) DME Transceivers
- (1) 3-D Color Weather Radar

- (1) FANS 1/A+ (via ADS-C and CPDLC)
- (1) Automatic Dependent Surveillance Broadcast (ADS-B)
- (Dual) Radio Altimeter
- (2) Enhanced Ground Proximity Warning System (EGPWS)
- (1) Emergency Locator Transmitter (ELT)
- (1) Flight Data Recorder (FDR)
- (1) Cockpit Voice Recorder (CVR)
- (1) Aircraft Health and Trend Monitoring System (AHTMS)
- (3) Overhead Panel Touch Screens (OHPTS)