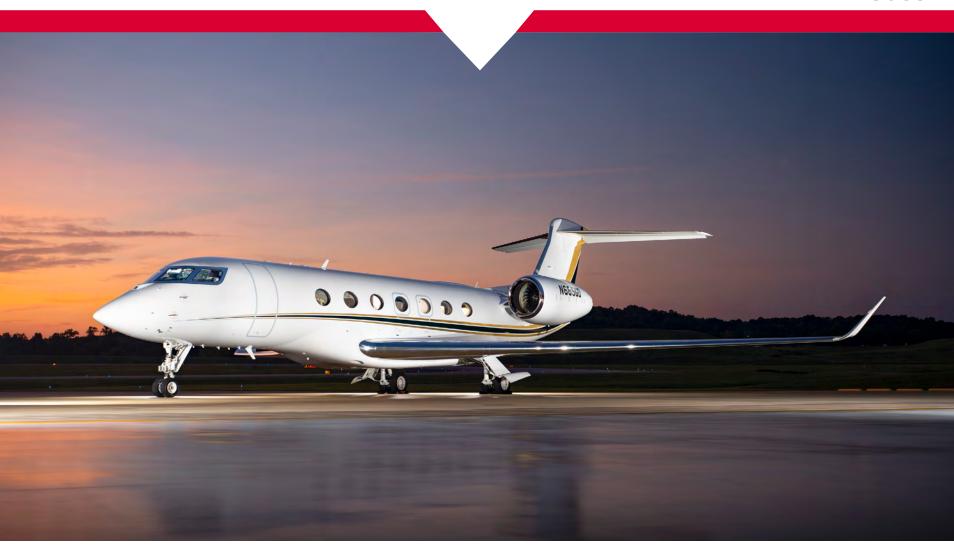

# 2022 Gulfstream G600

**SERIAL:** 73085

smain@mentegroup.com

## **Highlights:**

- U.S. Corporate Owned Since New
- Engines enrolled on PurePower Premium
- Factory Warranties through October 2027
- Jet ConneX KaBand Global Wi-Fi
- Immaculate Inside and Out Must See!

| Exterior  |                                                      |  |  |
|-----------|------------------------------------------------------|--|--|
| Age       | 2022                                                 |  |  |
| Color     | Matterhorn White with British green and gold stripes |  |  |
| la tanàna |                                                      |  |  |
| Interior: |                                                      |  |  |
| Age       | 2022                                                 |  |  |