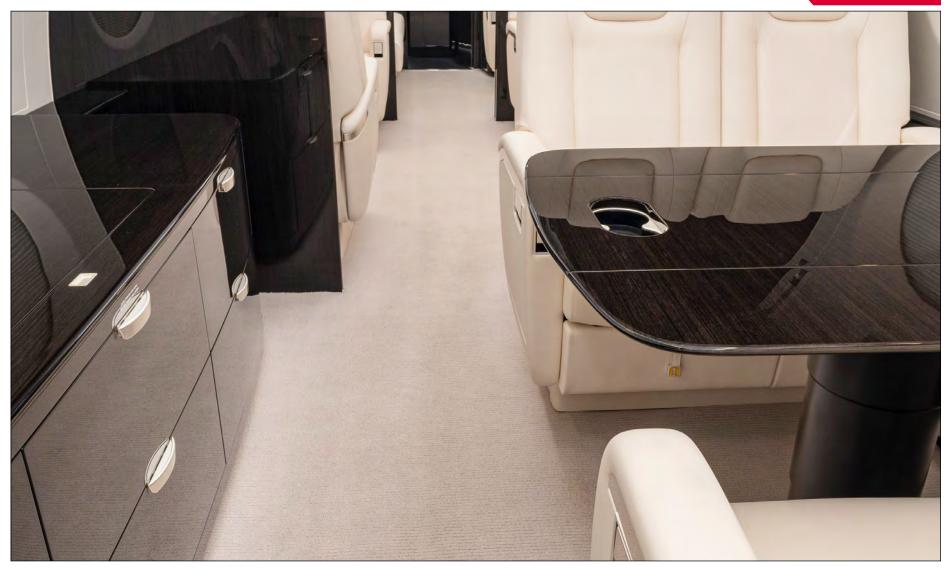

Cabin Configuration 4-Zone Cabin Configuration

**PAX** 16

FWD 4 place club group

MID 4 place conference group opposite credenza

AFT 4 place club group with FWD and AFT bulkheads

Stateroom 3 place divan opposite single club seat

Galley FWD galley

| Maintenance:     | Last | Next      |
|------------------|------|-----------|
| - 1C Inspection  | N/A  | Oct. 2023 |
| - 2C Inspection  | N/A  | Oct. 2024 |
| - 4C Inspection  | N/A  | Oct. 2026 |
| - 8C Inspection  | N/A  | Oct. 2030 |
| - 16C Inspection | N/A  | Oct. 2038 |