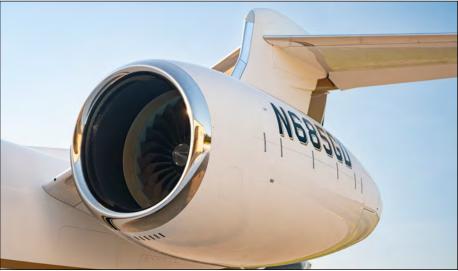

#### **Engines & APU:**

|          | Model     | Serial Number | Hours | Cycles | Program           |
|----------|-----------|---------------|-------|--------|-------------------|
| Engine 1 | PW815GA   | PCE-GA0411    | 217.0 | 144    | PurePower Premium |
| Engine 2 | PW815GA   | PCE-GA0412    | 217.0 | 144    | PurePower Premium |
| APU      | HGT400(G) | P-288         | 215.0 | _      | -                 |