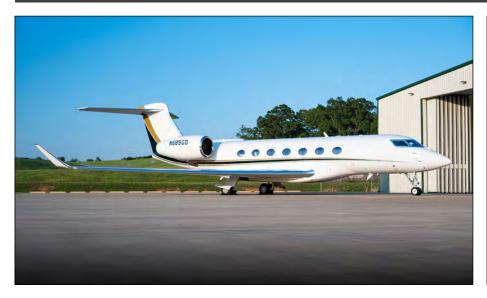

# 2022 Gulfstream G600

**SERIAL:** 73085

smain@mentegroup.com

| Exterior  |                                                      |  |  |
|-----------|------------------------------------------------------|--|--|
| Age       | 2022                                                 |  |  |
| Color     | Matterhorn White with British green and gold stripes |  |  |
| la tanàna |                                                      |  |  |
| Interior: |                                                      |  |  |
| Age       | 2022                                                 |  |  |