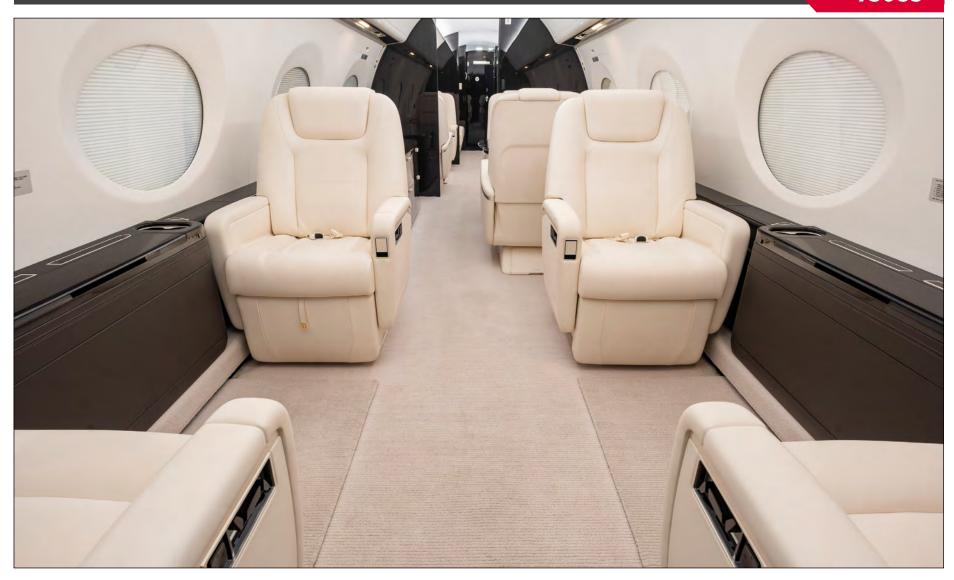

Cabin Configuration 4-Zone Cabin Configuration

**PAX** 16

FWD 4 place club group

MID 4 place conference group opposite credenza

AFT 4 place club group with FWD and AFT bulkheads

Stateroom 3 place divan opposite single club seat