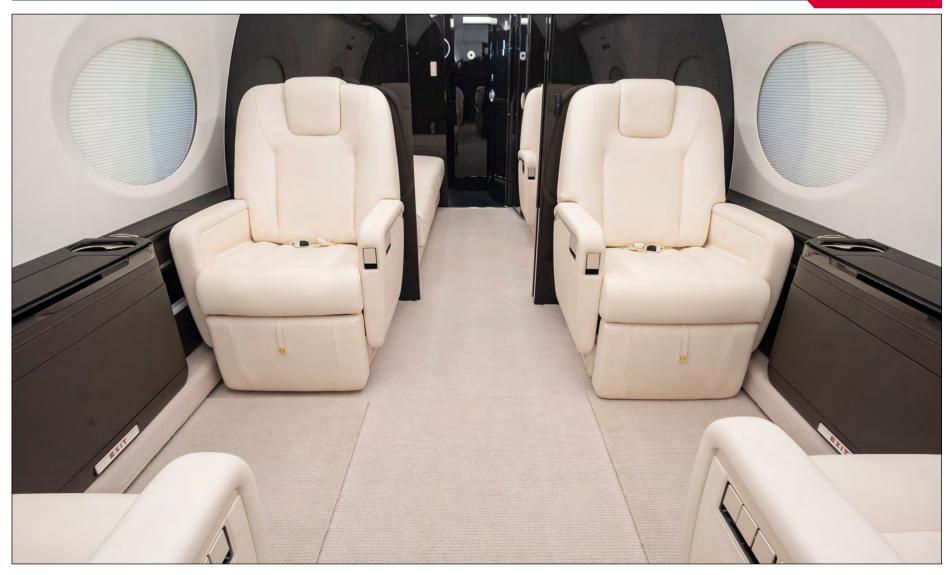

Cabin Configuration 4-Zone Cabin Configuration

**PAX** 16

FWD 4 place club group

MID 4 place conference group opposite credenza

AFT 4 place club group with FWD and AFT bulkheads

Stateroom 3 place divan opposite single club seat