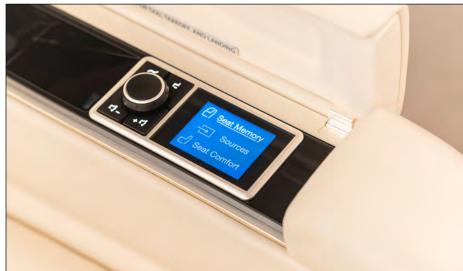

#### **Avionics: Honeywell Symmetry**

- (4) Flat Panel Displays (PFD & MFD)
- (2) Stand-by Flight Displays (SFD)
- (5) Touch Screen Controllers (TSC)
- (1) Synthetic Vision System (SVS)
- (Triple) Flight Management System
- Dual Modular Avionics Units (MAU)
- (Triple) Micro Inertial Reference Units (Laseref VI)
- (Dual) GPS with WAAS
- (Dual) Attitude Heading Reference Units