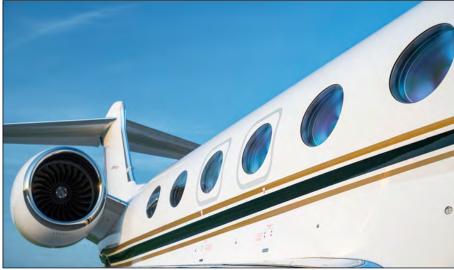

| Exterior  |                                                      |  |  |
|-----------|------------------------------------------------------|--|--|
| Age       | 2022                                                 |  |  |
| Color     | Matterhorn White with British green and gold stripes |  |  |
| la tanàna |                                                      |  |  |
| Interior: |                                                      |  |  |
| Age       | 2022                                                 |  |  |

Cabin Configuration 4-Zone Cabin Configuration

**PAX** 16

FWD 4 place club group

MID 4 place conference group opposite credenza

AFT 4 place club group with FWD and AFT bulkheads

Stateroom 3 place divan opposite single club seat