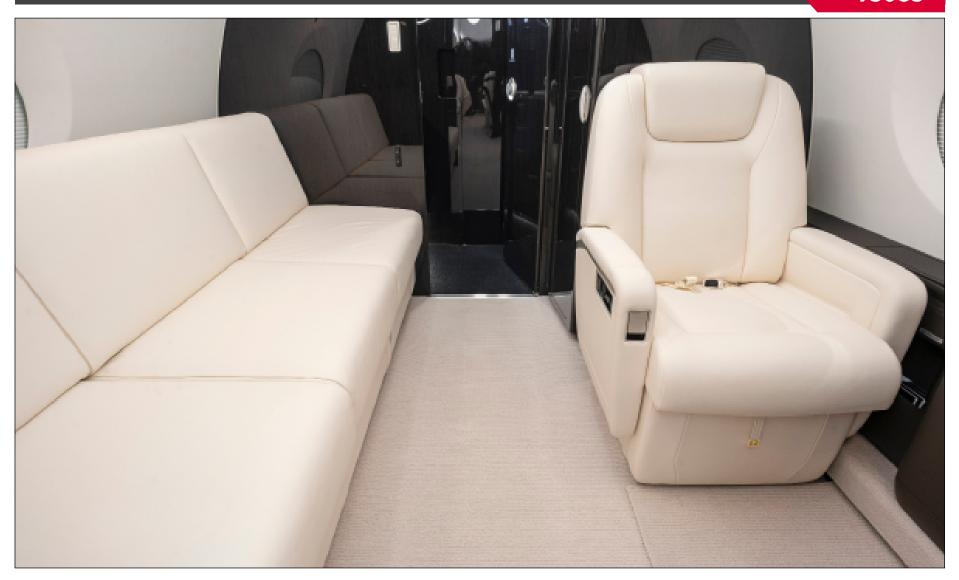

Cabin Configuration 4-Zone Cabin Configuration

**PAX** 16

FWD 4 place club group

MID 4 place conference group opposite credenza

AFT 4 place club group with FWD and AFT bulkheads

Stateroom 3 place divan opposite single club seat