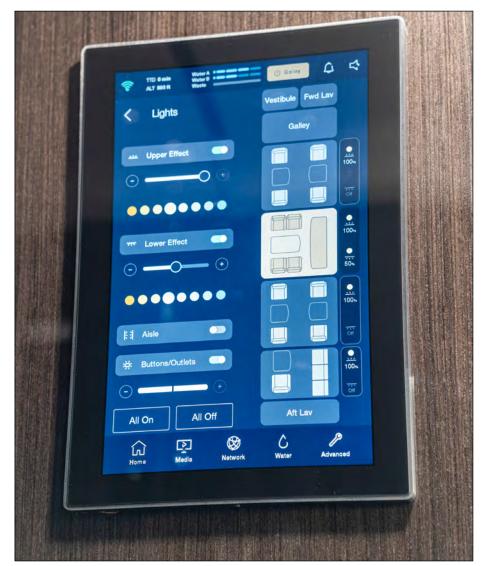

# **Entertainment & Connectivity:**

- Jet ConneX KaBand Global Wi-Fi
- 24" HD LCD monitor on FWD Cabin Bulkhead
- 24" HD LCD Monitor in Zone 3 FWD Bulkhead
- 24" HD LCD Monitor in Zone 4 FWD Bulkhead
- Hinged 32" HD LCD Credenza Monitor
- SecuraPlane 500 Aircraft Security System