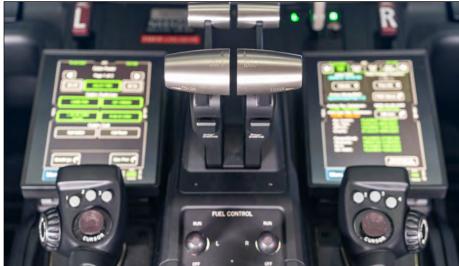

#### **Engines & APU:**

|          | Model     | Serial Number | Hours | Cycles | Program           |
|----------|-----------|---------------|-------|--------|-------------------|
| Engine 1 | PW815GA   | PCE-GA0411    | 217.0 | 144    | PurePower Premium |
| Engine 2 | PW815GA   | PCE-GA0412    | 217.0 | 144    | PurePower Premium |
| APU      | HGT400(G) | P-288         | 215.0 | _      | -                 |