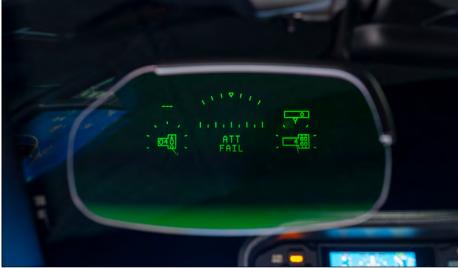

#### **Avionics: Honeywell Symmetry**

- (4) Flat Panel Displays (PFD & MFD)
- (2) Stand-by Flight Displays (SFD)
- (5) Touch Screen Controllers (TSC)
- (1) Synthetic Vision System (SVS)
- (Triple) Flight Management System
- Dual Modular Avionics Units (MAU)
- (Triple) Micro Inertial Reference Units (Laseref VI)
- (Dual) GPS with WAAS
- (Dual) Attitude Heading Reference Units

- (1) Head Up Display (HUD) System
- (1) Enhanced Vision System (EVS-III)
- (Dual) HF Communications
- (Dual) (VHF) Communications
- (1) Automatic Direction Finder (ADF)
- (Dual) Mode S Transponders
- (1) TCAS TCAS II Version 7.1
- (Dual) DME Transceivers
- (1) 3-D Color Weather Radar