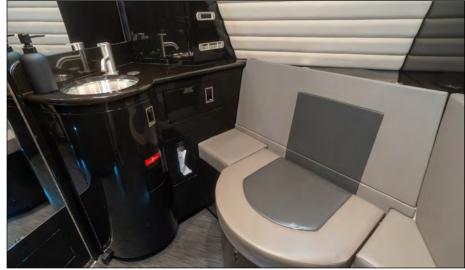

Galley - AFT Galley with oven and espresso machine

- FWD crew Lavatory and AFT Lavatory LAV