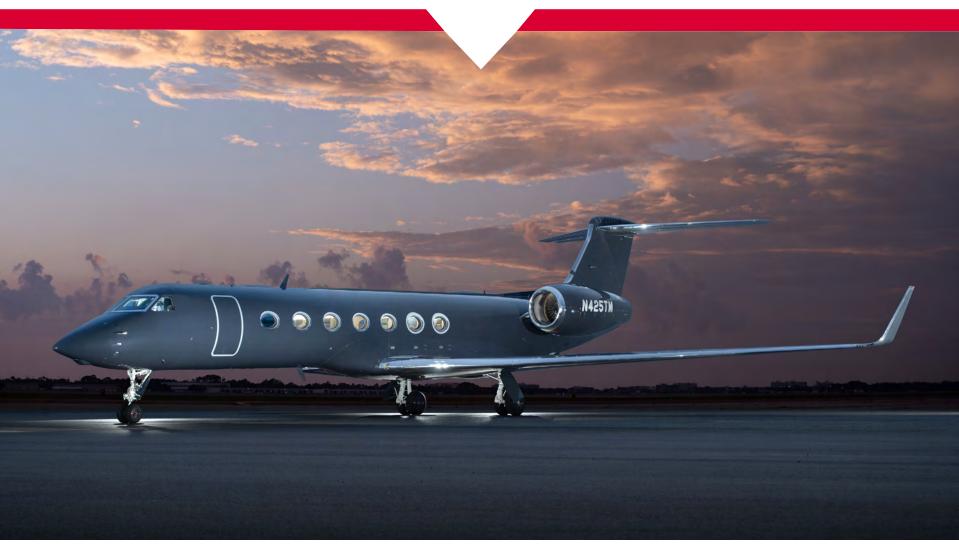

#### **Exterior:**

Age -2016

- Overall Gray Color

#### Interior:

-2008Age

- Seats 2018 (GAC Dallas), Carpet 2019 (GAC St. Louis) Refurb

PAX - 14

- 4 Club Seats **FWD** 

MID - 2 Club Seats opposite 4 Place Divan

**AFT** - 4 Place Conference Group opposite Credenza