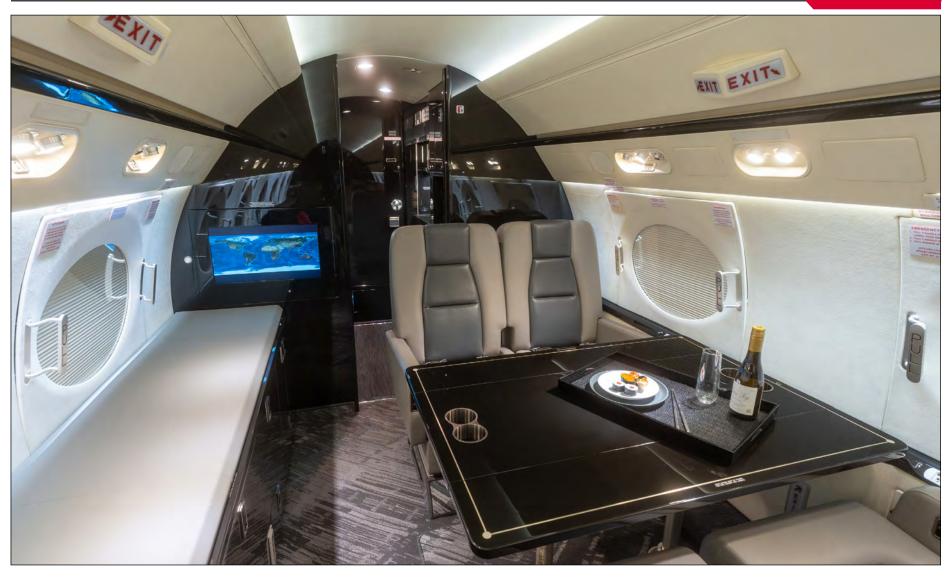

#### Interior:

-2008Age

- Seats 2018 (GAC Dallas), Carpet 2019 (GAC St. Louis) Refurb

PAX - 14

- 4 Club Seats **FWD** 

MID - 2 Club Seats opposite 4 Place Divan

**AFT** - 4 Place Conference Group opposite Credenza

Galley - AFT Galley with oven and espresso machine

- FWD crew Lavatory and AFT Lavatory LAV

#### **Entertainment and Connectivity:**

- Honeywell Jetwave KA Band High Speed Data
- Innovative Advantage AVDS Cabin Management System
- Alto Aviation Cabin Audio System
- FWD and AFT 22-inch Bulkhead Widescreen Monitors
- MID Cabin 18.5-inch Sidewall Widescreen Monitor