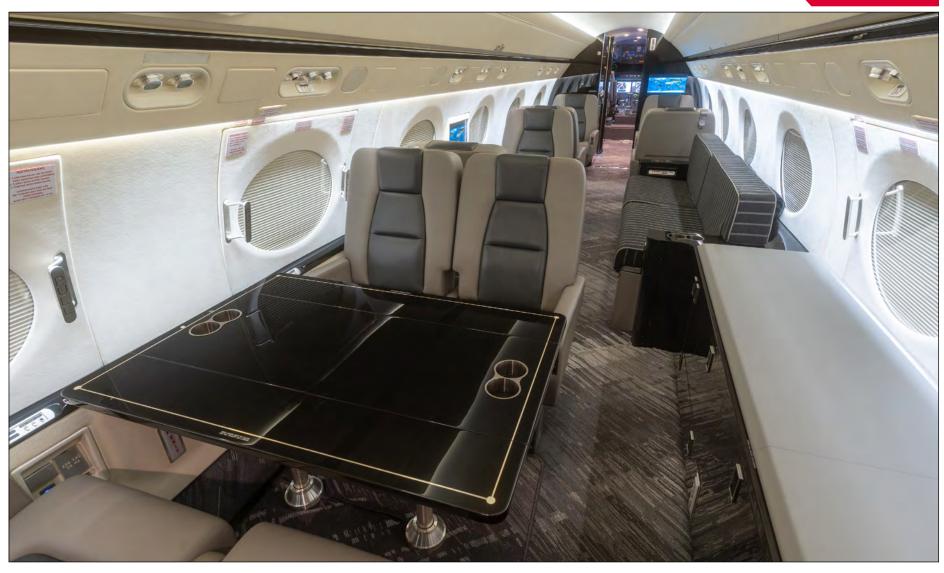

#### Interior:

-2008Age

- Seats 2018 (GAC Dallas), Carpet 2019 (GAC St. Louis) Refurb

PAX - 14

- 4 Club Seats **FWD** 

MID - 2 Club Seats opposite 4 Place Divan

**AFT** - 4 Place Conference Group opposite Credenza

Galley - AFT Galley with oven and espresso machine

- FWD crew Lavatory and AFT Lavatory LAV