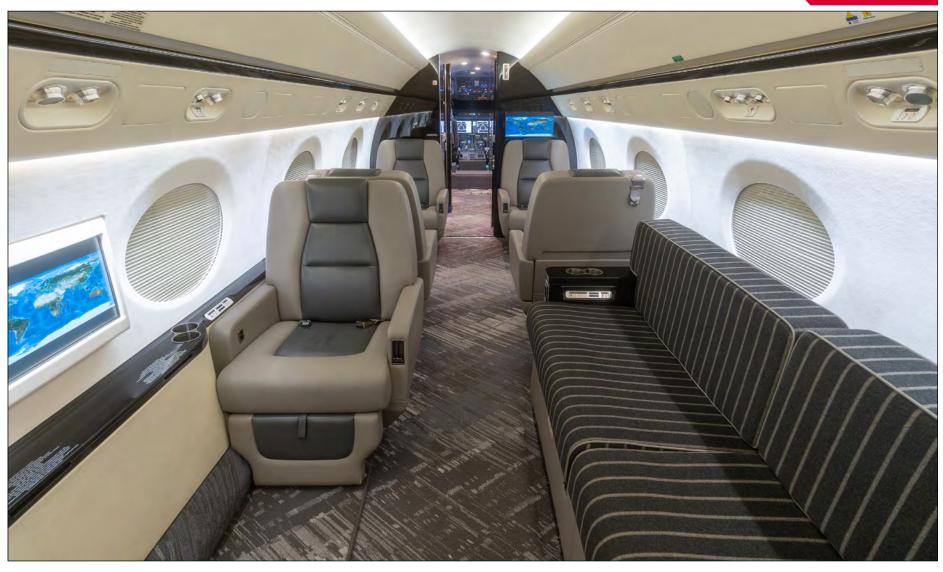

#### Interior:

-2008Age

- Seats 2018 (GAC Dallas), Carpet 2019 (GAC St. Louis) Refurb

PAX - 14

- 4 Club Seats **FWD** 

MID - 2 Club Seats opposite 4 Place Divan

**AFT** - 4 Place Conference Group opposite Credenza

Galley - AFT Galley with oven and espresso machine

- FWD crew Lavatory and AFT Lavatory LAV

#### **Entertainment and Connectivity:**

- Honeywell Jetwave KA Band High Speed Data
- Innovative Advantage AVDS Cabin Management System
- Alto Aviation Cabin Audio System
- FWD and AFT 22-inch Bulkhead Widescreen Monitors
- MID Cabin 18.5-inch Sidewall Widescreen Monitor