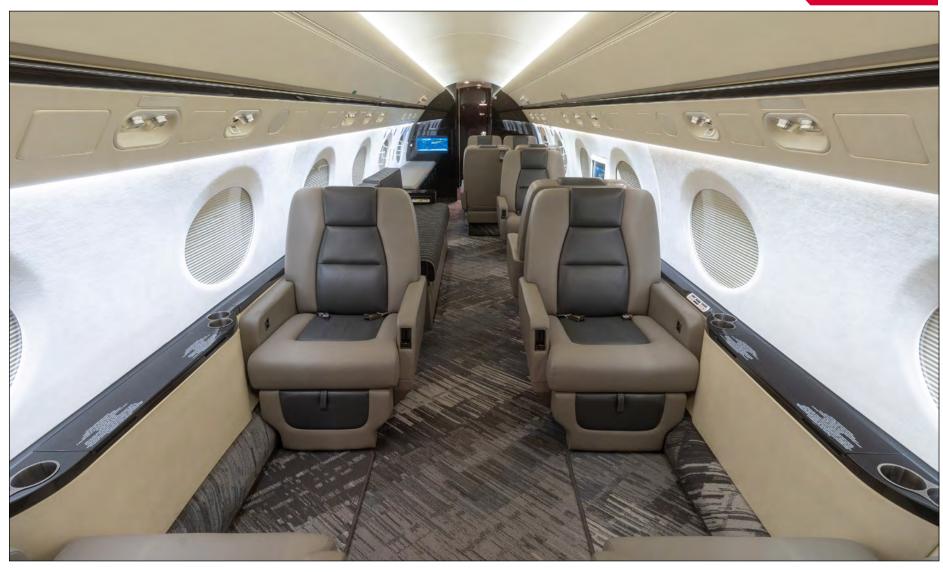

#### Interior:

-2008Age

- Seats 2018 (GAC Dallas), Carpet 2019 (GAC St. Louis) Refurb

PAX - 14

- 4 Club Seats **FWD** 

MID - 2 Club Seats opposite 4 Place Divan

**AFT** - 4 Place Conference Group opposite Credenza

Galley - AFT Galley with oven and espresso machine

- FWD crew Lavatory and AFT Lavatory LAV

#### **Entertainment and Connectivity:**

- Honeywell Jetwave KA Band High Speed Data
- Innovative Advantage AVDS Cabin Management System
- Alto Aviation Cabin Audio System
- FWD and AFT 22-inch Bulkhead Widescreen Monitors
- MID Cabin 18.5-inch Sidewall Widescreen Monitor