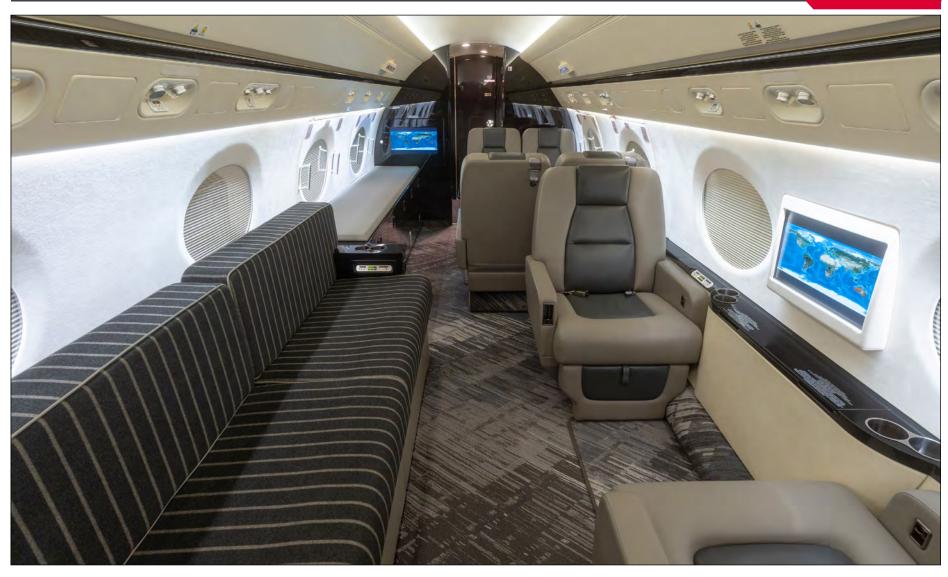

#### Interior:

-2008Age

- Seats 2018 (GAC Dallas), Carpet 2019 (GAC St. Louis) Refurb

PAX - 14

- 4 Club Seats **FWD** 

MID - 2 Club Seats opposite 4 Place Divan

**AFT** - 4 Place Conference Group opposite Credenza

Galley - AFT Galley with oven and espresso machine

- FWD crew Lavatory and AFT Lavatory LAV

#### **Entertainment and Connectivity:**

- Honeywell Jetwave KA Band High Speed Data
- Innovative Advantage AVDS Cabin Management System
- Alto Aviation Cabin Audio System
- FWD and AFT 22-inch Bulkhead Widescreen Monitors
- MID Cabin 18.5-inch Sidewall Widescreen Monitor