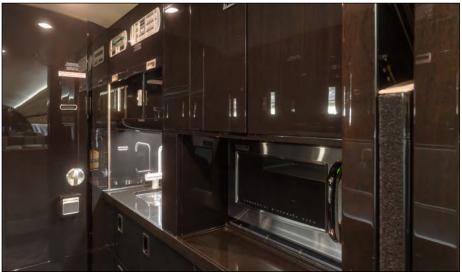

Galley - AFT Galley with oven and espresso machine

- FWD crew Lavatory and AFT Lavatory LAV