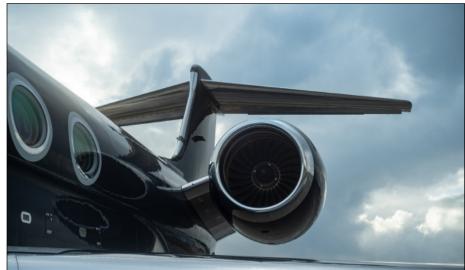

#### **Engines & APU:**

|          | Model      | Serial Number | Hours | Cycles | Program      | Rates       |  |
|----------|------------|---------------|-------|--------|--------------|-------------|--|
| Engine 1 | BR710C4-11 | 15485         | 6,611 | 3,028  | RRCC         | \$609.51/Hr |  |
| Engine 2 | BR710C4-11 | 15486         | 6,611 | 3,028  | RRCC         | \$609.51/Hr |  |
| APU      | RE-220     | P532          | 6,726 | 3,028  | JSSI Premium | \$51,526/Yr |  |