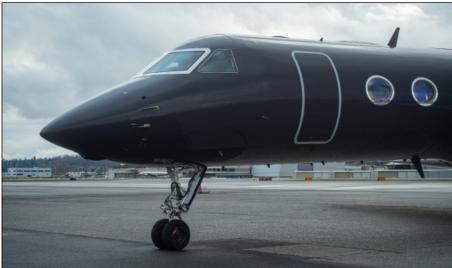

#### **Exterior:**

Age -2016

- Overall Gray Color

#### Interior:

-2008Age

- Seats 2018 (GAC Dallas), Carpet 2019 (GAC St. Louis) Refurb

PAX - 14

- 4 Club Seats **FWD** 

MID - 2 Club Seats opposite 4 Place Divan

**AFT** - 4 Place Conference Group opposite Credenza