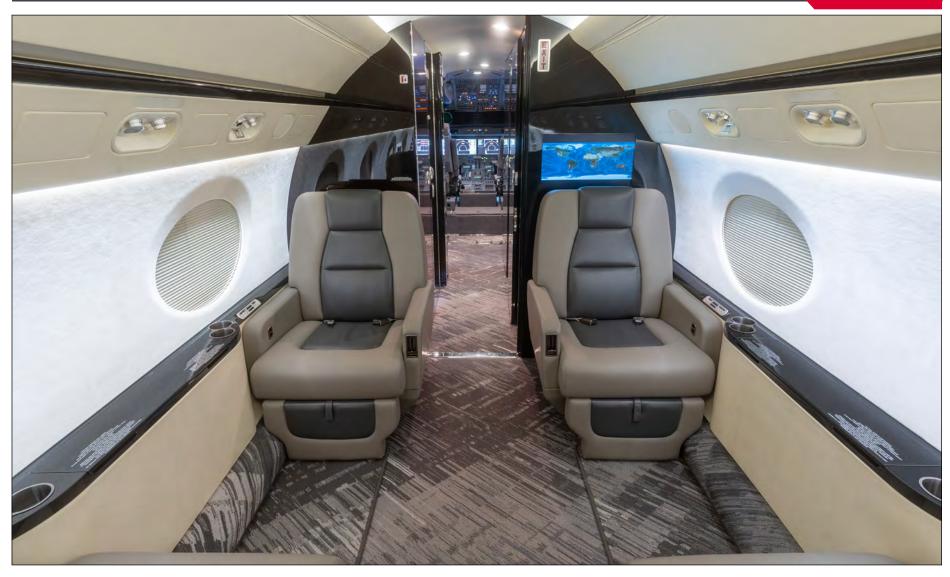

#### Interior:

-2008Age

- Seats 2018 (GAC Dallas), Carpet 2019 (GAC St. Louis) Refurb

PAX - 14

- 4 Club Seats **FWD** 

MID - 2 Club Seats opposite 4 Place Divan

**AFT** - 4 Place Conference Group opposite Credenza

Galley - AFT Galley with oven and espresso machine

- FWD crew Lavatory and AFT Lavatory LAV

#### **Entertainment and Connectivity:**

- Honeywell Jetwave KA Band High Speed Data
- Innovative Advantage AVDS Cabin Management System
- Alto Aviation Cabin Audio System
- FWD and AFT 22-inch Bulkhead Widescreen Monitors
- MID Cabin 18.5-inch Sidewall Widescreen Monitor