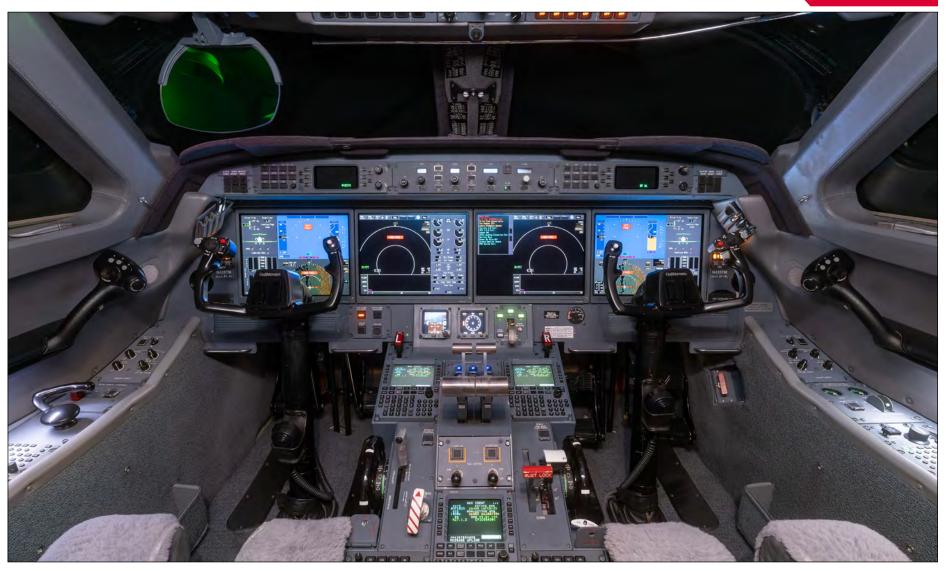

#### **Avionics: Gulfstream PlaneView**

- Triple Honeywell MAU-913 Avionics Units
- Honeywell GP-500 Flight Guidance Panel
- Triple Honeywell AV-900 Audio Panels
- Triple Honeywell AZ-200 Air Data Modules
- Triple Honeywell MC-850 MFD's
- L3 Quick Access Recorder
- L3 EBDI-4000 RMI

- Honeywell DU-130 EFIS
- L3 88 Parameter FDR
- Dual Honeywell RT-300 Radar Altimeter
- Honeywell TCAS-2000 w/ change 7.1
- Honeywell Primus 880 w/ dual EC-884 Controllers
- AirCell Axxess II Iridium SATCOM
- Triple Honeywell IR-500 LASEREF V IRS

## - WAAS/LPV

**EIS Delivery:** 

- RVSM
- 8.33 Channel Spacing
- Terrain Awareness and Warning System
- Traffic Collision Avoidance System
- Heads-Up Display
- Enhanced Vision System
- Synthetic Vision System