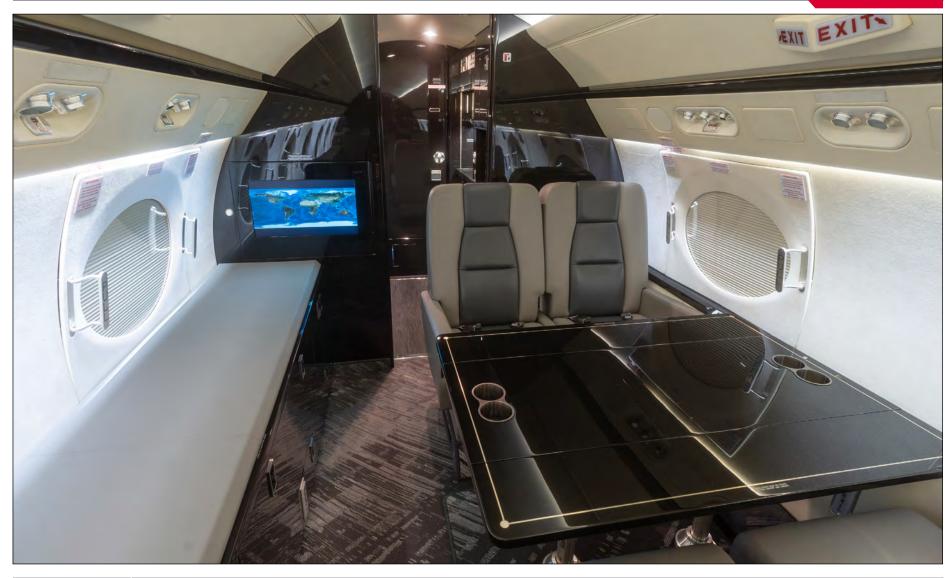

#### Interior:

-2008Age

- Seats 2018 (GAC Dallas), Carpet 2019 (GAC St. Louis) Refurb

PAX - 14

- 4 Club Seats **FWD** 

MID - 2 Club Seats opposite 4 Place Divan

**AFT** - 4 Place Conference Group opposite Credenza

Galley - AFT Galley with oven and espresso machine

- FWD crew Lavatory and AFT Lavatory LAV

#### **Entertainment and Connectivity:**

- Honeywell Jetwave KA Band High Speed Data
- Innovative Advantage AVDS Cabin Management System
- Alto Aviation Cabin Audio System
- FWD and AFT 22-inch Bulkhead Widescreen Monitors
- MID Cabin 18.5-inch Sidewall Widescreen Monitor