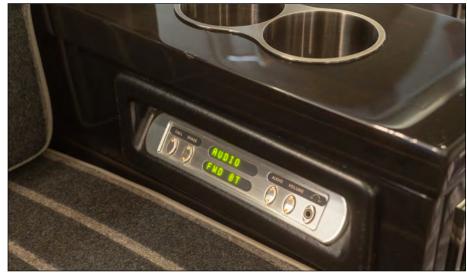

#### **Entertainment and Connectivity:**

- Honeywell Jetwave KA Band High Speed Data
- Innovative Advantage AVDS Cabin Management System
- Alto Aviation Cabin Audio System
- FWD and AFT 22-inch Bulkhead Widescreen Monitors
- MID Cabin 18.5-inch Sidewall Widescreen Monitor